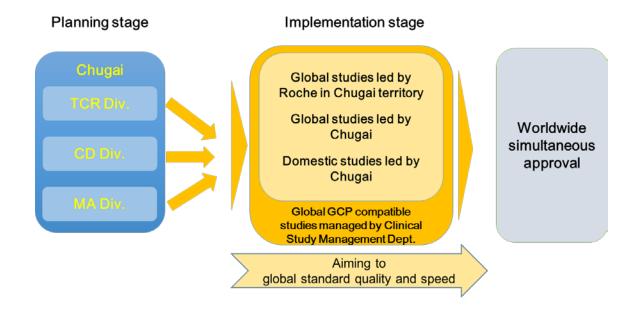

#### <Image of clinical development after integration of clinical study management functions>

In the planning stages, the respective divisions will design clinical studies according to the missions of the respective organizations. Clinical Development Management Dept. will be responsible for conducting all of the GCP compatible clinical studies designed by the respective companies and divisions.